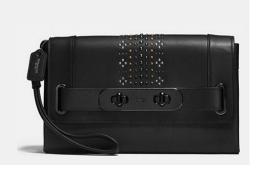

s free** for you, and **unforgettable** for your attendees.









SOUNDSPORT® IN-EAR HEADPHONES -APPLE OR SAMSUNG (CHARCOAL ONLY)

SMALL WALLET

PHONE CLUTCH



MEN'S WALLET

CORNER ZIP WRISTLET

SMALL WALLET









SOUNDLINK® COLOR BLUETOOTH® SPEAKER |

SOUNDSPORT® WIRELESS HEADPHONES







NORTH/SOUTH SWINGPACK

SIGNATURE COURIER CROSSBODY

PHONE CLUTCH



SLIM BILLFOLD ID WALLET

## LEVEL 3











SOUNDLINK® MINI BLUETOOTH®

SPEAKER ||

SOUNDTOUCH  $^{\text{TM}}$  10 WIRELESS MUSIC SYSTEM

SOUNDSPORT® PULSE WIRELESS
HEADPHONES







ACCORDIAN ZIP WALLET

QUILT WRISTLET

CHELSEA CROSSBODY







CLUTCH

FOLDOVER CROSSBODY

COMPACT ID WALLET











QUIETCOMFORT® 35 WIRELESS
HEADPHONES

SOUNDLINK® BLUETOOTH®

SPEAKER |||

QUIETCONTROL<sup>™</sup> 30 WIRELESS HEADPHONES







SOUNDTOUCH® 20 SERIES III WIRELESS MUSIC SYSTEM

EDIE 31 SHOULDER BAG

SWAGGER CLUTCH





TURNLOCK HOBO