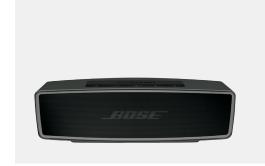

## LEVEL 3

SOUNDLINK® MINI BLUETOOTH®

SPEAKER ||

SOUNDTOUCH  $^{\text{TM}}$  10 WIRELESS MUSIC SYSTEM

SOUNDSPORT® PULSE WIRELESS
HEADPHONES

ACCORDIAN ZIP WALLET

QUILT WRISTLET

CHELSEA CROSSBODY