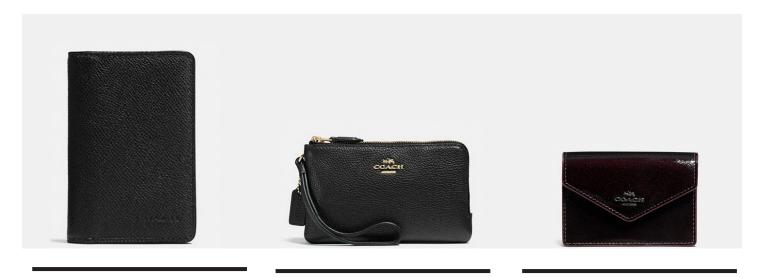

NORTH/SOUTH SWINGPACK

SIGNATURE COURIER CROSSBODY

PHONE CLUTCH

SLIM BILLFOLD ID WALLET