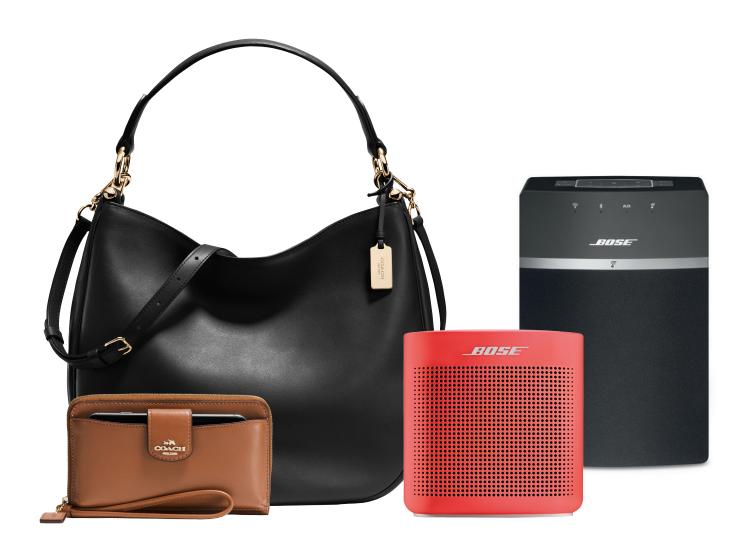

The Bose® and Coach Event Experience by Incentive Concepts combines world-class speakers and headphones with stylish and high-quality leather bags and wallets. Attendees will be sure to walk away with a memorable gift from this multi-brand experience.

## LEVEL 3

SOUNDLINK® MINI BLUETOOTH®

SPEAKER ||

SOUNDTOUCH  $^{\text{TM}}$  10 WIRELESS MUSIC SYSTEM

SOUNDSPORT® PULSE WIRELESS
HEADPHONES

ACCORDIAN ZIP WALLET

QUILT WRISTLET

CHELSEA CROSSBODY