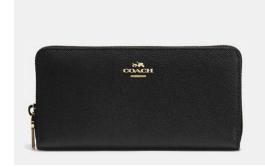

SOUNDSPORT® IN-EAR HEADPHONES -APPLE OR SAMSUNG (CHARCOAL ONLY)

SMALL WALLET

PHONE CLUTCH

MEN'S WALLET

CORNER ZIP WRISTLET

SMALL WALLET

SOUNDLINK® COLOR BLUETOOTH® SPEAKER |

SOUNDSPORT® WIRELESS HEADPHONES