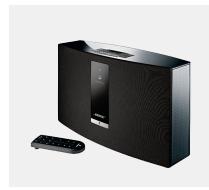

CLUTCH

FOLDOVER CROSSBODY

COMPACT ID WALLET

QUIETCOMFORT® 35 WIRELESS
HEADPHONES

SOUNDLINK® BLUETOOTH®

SPEAKER |||

QUIETCONTROL<sup>™</sup> 30 WIRELESS HEADPHONES

SOUNDTOUCH® 20 SERIES III WIRELESS MUSIC SYSTEM