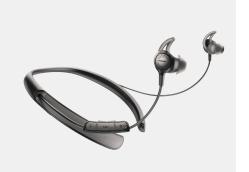

CLUTCH

FOLDOVER CROSSBODY

COMPACT ID WALLET

QUIETCOMFORT® 35 WIRELESS
HEADPHONES

SOUNDLINK® BLUETOOTH®

SPEAKER |||

QUIETCONTROL<sup>™</sup> 30 WIRELESS HEADPHONES

SOUNDTOUCH® 20 SERIES III WIRELESS MUSIC SYSTEM