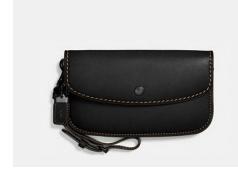

SOUNDSPORT® IN-EAR HEADPHONES -APPLE OR SAMSUNG (CHARCOAL ONLY)

SMALL WALLET

PHONE CLUTCH

MEN'S WALLET

CORNER ZIP WRISTLET

SMALL WALLET

SOUNDLINK® COLOR BLUETOOTH® SPEAKER |

SOUNDSPORT® WIRELESS HEADPHONES

NORTH/SOUTH SWINGPACK

SIGNATURE COURIER CROSSBODY

PHONE CLUTCH

SLIM BILLFOLD ID WALLET