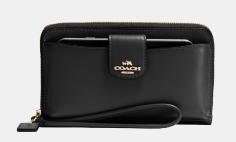

SOUNDSPORT® IN-EAR HEADPHONES -APPLE OR SAMSUNG (CHARCOAL ONLY)

SMALL WALLET

PHONE CLUTCH

MEN'S WALLET

CORNER ZIP WRISTLET

SMALL WALLET

SOUNDLINK® COLOR BLUETOOTH® SPEAKER |

SOUNDSPORT® WIRELESS HEADPHONES