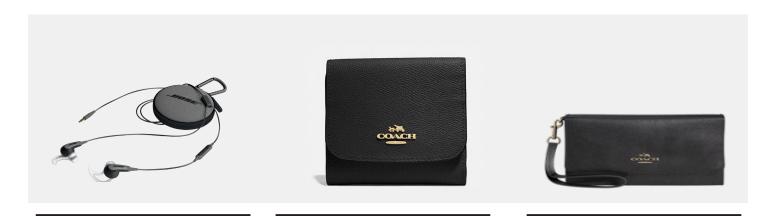

SOUNDSPORT® IN-EAR HEADPHONES -APPLE OR SAMSUNG (CHARCOAL ONLY)

SMALL WALLET

PHONE CLUTCH

MEN'S WALLET

CORNER ZIP WRISTLET

SMALL WALLET

SOUNDLINK® COLOR BLUETOOTH® SPEAKER |

SOUNDSPORT® WIRELESS HEADPHONES