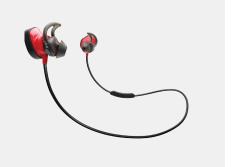

## LEVEL 3

SOUNDLINK® MINI BLUETOOTH®

SPEAKER ||

SOUNDTOUCH  $^{\text{TM}}$  10 WIRELESS MUSIC SYSTEM

SOUNDSPORT® PULSE WIRELESS
HEADPHONES

ACCORDIAN ZIP WALLET

QUILT WRISTLET

CHELSEA CROSSBODY