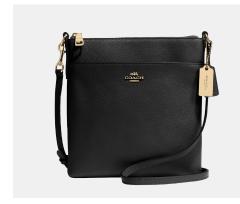

NORTH/SOUTH SWINGPACK

SIGNATURE COURIER CROSSBODY

PHONE CLUTCH

SLIM BILLFOLD ID WALLET