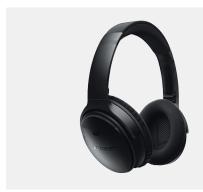

CLUTCH

FOLDOVER CROSSBODY

COMPACT ID WALLET

QUIETCOMFORT® 35 WIRELESS
HEADPHONES

SOUNDLINK® BLUETOOTH®

SPEAKER |||

QUIETCONTROL<sup>™</sup> 30 WIRELESS HEADPHONES

SOUNDTOUCH® 20 SERIES III WIRELESS MUSIC SYSTEM