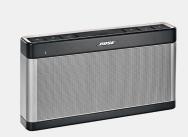

CLUTCH

FOLDOVER CROSSBODY

COMPACT ID WALLET

QUIETCOMFORT® 35 WIRELESS
HEADPHONES

SOUNDLINK® BLUETOOTH®

SPEAKER |||

QUIETCONTROL<sup>™</sup> 30 WIRELESS HEADPHONES

SOUNDTOUCH® 20 SERIES III WIRELESS MUSIC SYSTEM